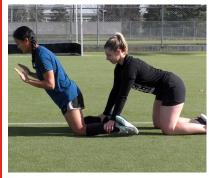

#### Choose between level 1 or level 2 for each exercise

Level 1: Stick handling on single-leg

20-30 sec/leg

Level 2: Passing on single-leg

20-30 sec/leg

Level 1: Nordic hamstring curl

x3-6

Balance

Level 2: Nordic hamstring curl with push-up

x3-6

**Level 1: Superman holds** 

x6-10, holding each rep for 2-4 sec

Level 2: Front plank with arm lifts

x6-10, holding each rep for 2-4 sec