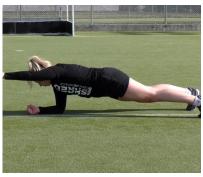

Level 2: Nordic hamstring curl with push-up

x3-6

**Level 1: Superman holds** 

x6-10, holding each rep for 2-4 sec

Level 2: Front plank with arm lifts

x6-10, holding each rep for 2-4 sec