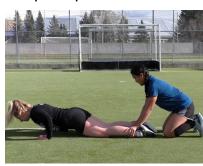

#### Choose between level 1 or level 2 for each exercise

Level 1: Stick handling on single-leg

20-30 sec/leg

Level 2: Passing on single-leg

20-30 sec/leg

Level 1: Nordic hamstring curl

x3-6

Balance

Level 2: Nordic hamstring curl with push-up

x3-6

**Level 1: Superman holds** 

x6-10, holding each rep for 2-4 sec

Level 2: Front plank with arm lifts

x6-10, holding each rep for 2-4 sec