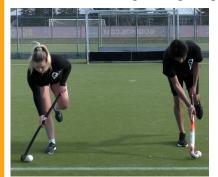

#### Choose between level 1 or level 2 for each exercise

Level 1: Stick handling on single-leg

20-30 sec/leg

Level 2: Passing on single-leg

20-30 sec/leg

Level 1: Nordic hamstring curl

x3-6

Balance