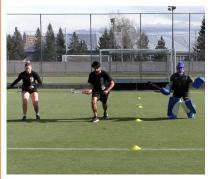

#### Level 1: Ball chase, shot on net

x2-4/player in each direction

Level 2: Run and cut, shot on net

x2-4/player in each direction