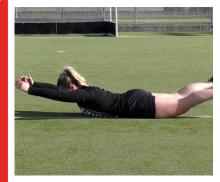

Level 2: Nordic hamstring curl with push-up

x3-6

**Level 1: Superman holds** 

x6-10, holding each rep for 2-4 sec

Level 2: Front plank with arm lifts

x6-10, holding each rep for 2-4 sec