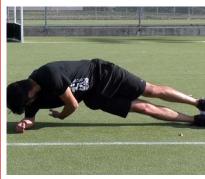

Level 2: Nordic hamstring curl with push-up

x3-6

**Level 1: Superman holds** 

x6-10, holding each rep for 2-4 sec

Level 2: Front plank with arm lifts

x6-10, holding each rep for 2-4 sec