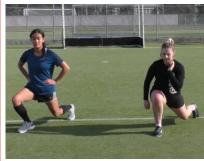

## Level 1: Clock lunges: 12, 3, 6 o'clock

x3-6/leg in each direction

Level 2: Clock lunges: 2, 5, 7 o'clock

x3-6/leg in each direction

Level 1: Skate jumps, controlled

Moving forward, 10-20 m

Level 2: Skate jumps, quick