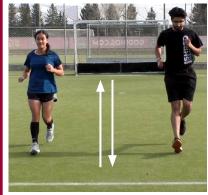

# **FIELD HOCKEY**











### **NEUROMUSCULAR TRAINING WARM-UP PROGRAM**





Strength

Balance

m = meters

#### Perform each of the first five exercises. Choose between level 1 or level 2 for the last two exercises

# Forward/backward jog



10-20 m each

## Side shuffles



10-20 m/direction

Open/close gate



10-20 m each

#### Power skips



10-20 m

Zig-zag running



10-20 m

Level 1: Single-leg balance with high knee hold



15-30 sec/leg

Level 1: Jumps with partner nudge



x6-10/partner

**Level 2:** Two-foot jump to single-leg landing



x6-10/leg

Level 2: High knee to superman balance



x3-6/leg

#### Choose between level 1 or level 2 for each exercise

Level 1: Stick handling on single-leg



20-30 sec/leg

Level 2: Passing on single-leg



20-30 sec/leg

Level 1: Nordic hamstring curl



x3-6

Balance

Level 2: Nordic hamstring curl with push-up



x3-6

**Level 1: Superman holds** 



x6-10, holding each rep for 2-4 sec

Level 2: Front plank with arm lifts



x6-10, holding each rep for 2-4 sec

## Level 1: