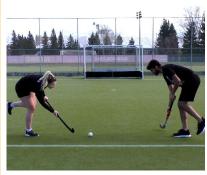

#### Choose between level 1 or level 2 for each exercise

Level 1: Stick handling on single-leg

20-30 sec/leg

Level 2: Passing on single-leg

20-30 sec/leg

Level 1: Nordic hamstring curl

x3-6

Balance