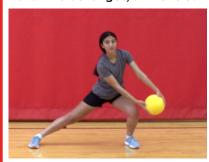

Level 1: Walking lunges, torso rotation

x5-10 m

Level 2: Walking lunges, knee lift (forward/backward)

x5-10 m

Level 1: 3-D lunges

x2-4 reps/direction

Level 2: Side lunges, arm circles

x8-12