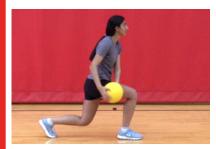

Level 1: Walking lunges, torso rotation

x5-10 m

Level 2: Walking lunges, knee lift (forward/backward)

x5-10 m

Level 1: 3-D lunges

x2-4 reps/direction

Level 2: Side lunges, arm circles

x8-12