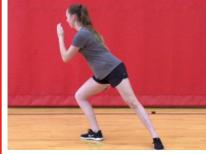

Level 1: Walking lunges, torso rotation

x5-10 m

Level 2: Walking lunges, knee lift (forward/backward)

x5-10 m

Level 1: 3-D lunges

x2-4 reps/direction

Level 2: Side lunges, arm circles

x8-12