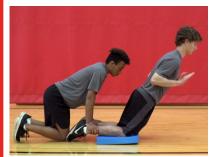

## Choose between level 1 or level 2 for each exercise

Level 1: Side plank

15-30 sec/side

Level 2: Side plank, torso rotation

x6-10/side

Level 1: Nordic hamstring curl

x3-6

Level 2: Nordic hamstring curl