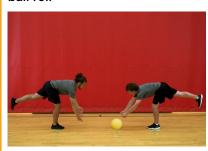

x10-15/leg

Level 2: Single-leg jumps over a line: Side-to-side

x10-15/leg

**Level 1:** Squat jumps

x8-12 reps

Level 2: Skate jumps

x8-12 reps

Level 1: Front plank on elbows