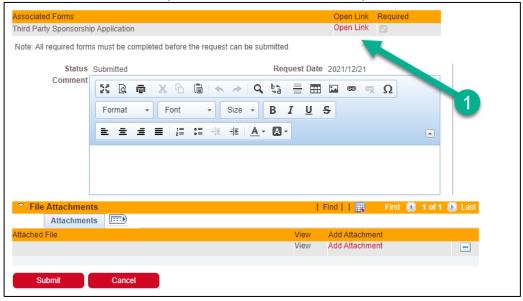

Third Party Sponsorship (TPS)
March 2024

- **6. Read all the instructions** of the application and scroll down to view the form and comment box.
- 7. Click on "Open Link" to access the required form for the Service Request.

## **Fees & Financials**

Third Party Sponsorship (TPS) March 2024

12. If there is any additional information that may be relevant to your request, please include it in the Comment Box (1). Use Add Attachment (2) link to submit your Sponsorship Letter. Finally, select Submit (3) to finalize your Service Request.