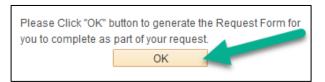

**8.** Select **OK** to generate form.

**9. Complete form in full**, using your Sponsorship Letter as reference. At the bottom, select **Complete Form** once finished.

**10.** Select **Yes** to submit the form.