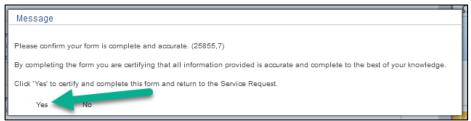

**8.** Select **OK** to generate form.

**9. Complete form in full**, using your Sponsorship Letter as reference. At the bottom, select **Complete Form** once finished.

**10.** Select **Yes** to submit the form.

**11.** Select **OK** to confirm.