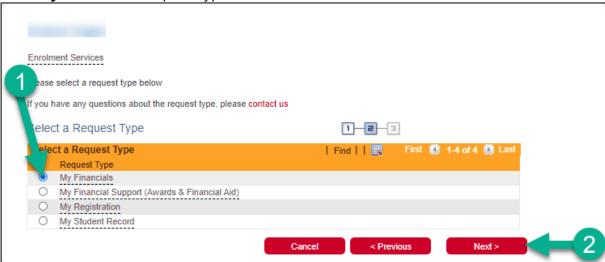

Third Party Sponsorship (TPS)
March 2024

3. Select the "Enrolment Services" Request Category, then select Next.

**4.** Select the "My Financials" Request Type, then select Next.

5. Select the "Third Party Sponsorship Application" Request Subtype, then select Next.