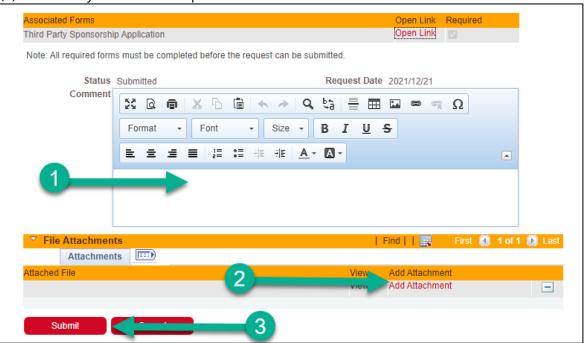

## **Fees & Financials**

Third Party Sponsorship (TPS) March 2024

12. If there is any additional information that may be relevant to your request, please include it in the Comment Box (1). Use Add Attachment (2) link to submit your Sponsorship Letter. Finally, select Submit (3) to finalize your Service Request.