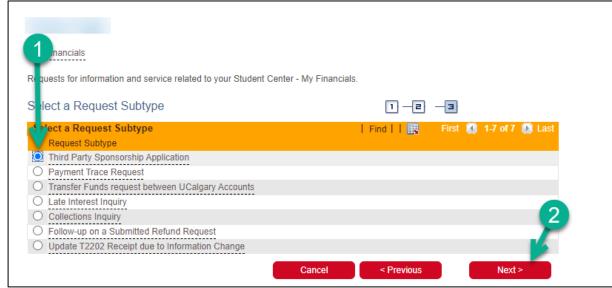

Third Party Sponsorship (TPS)
March 2024

3. Select the "Enrolment Services" Request Category, then select Next.

**4.** Select the "My Financials" Request Type, then select Next.

5. Select the "Third Party Sponsorship Application" Request Subtype, then select Next.