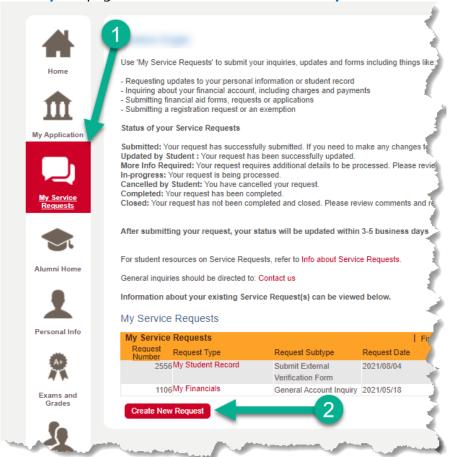

Awards, Scholarships or Bursaries issued by external agencies are not considered Third Party Sponsorships. Additional information on external awards is available here.

1. Log into MyUofC portal

2. Go to the My Service Request page and click on the Create New Request link.