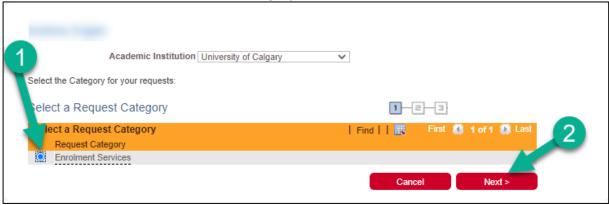

Third Party Sponsorship (TPS)
March 2024

3. Select the "Enrolment Services" Request Category, then select Next.

**4.** Select the "My Financials" Request Type, then select Next.

5. Select the "Third Party Sponsorship Application" Request Subtype, then select Next.