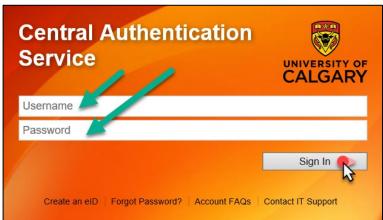

Awards, Scholarships or Bursaries issued by external agencies are not considered Third Party Sponsorships. Additional information on external awards is available here.

1. Log into MyUofC portal

2. Go to the My Service Request page and click on the Create New Request link.