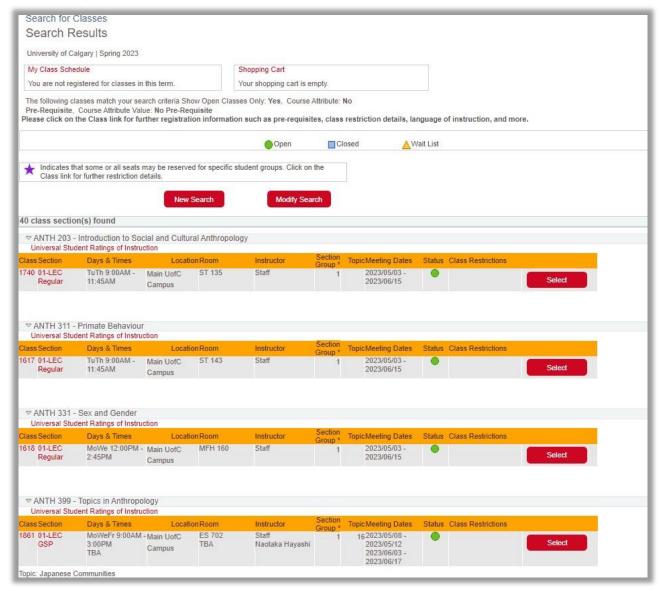

5. Upon clicking "Search", you will be directed to the below screen where the desired class selection can be made to proceed for enrollment