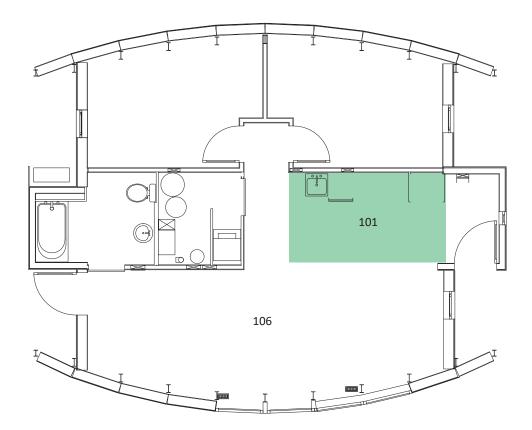

VCI JIOTI 2022 02

CHF CHG - CRAIGIE HALL

SMUDGE FRIENDLY ROOMS

(FIRE EXTINQUISHERS TO BE INSTALLED IN EACH APPROVED ROOM)

CSSH CENOVUS SPO'PI SOLAR HOUSE LEVEL 01

SMUDGE FRIENDLY ROOMS

NOTE: FIRE EXTINQUISHERS TO BE INSTALLED IN EACH APPROVED ROOM