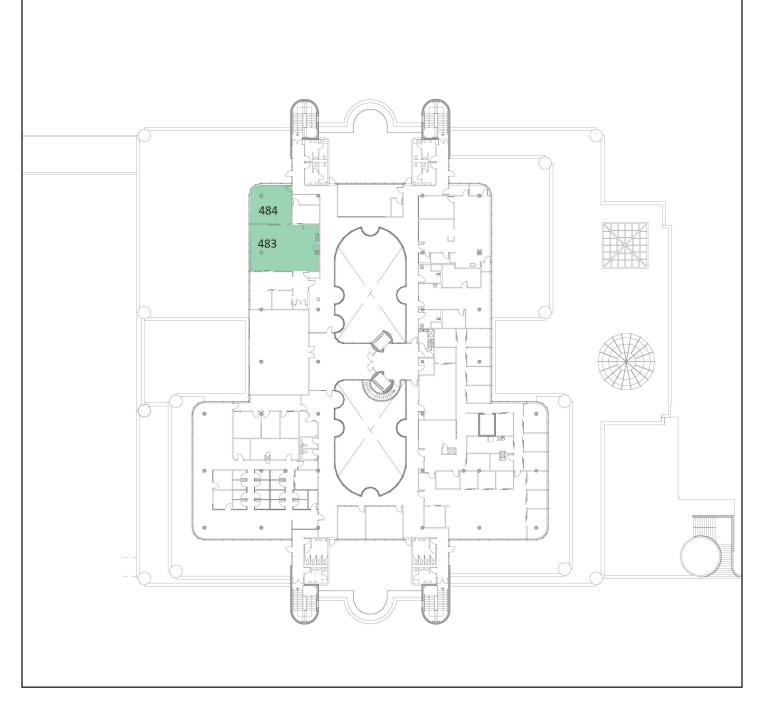

The next steps in development of this inventory is to identify the key contacts for each space.

The following buildings currently have smudge friendly spaces:

- CHF Craigie Hall F
- CHG Craigie Hall G
- CSSH Cenovus Spo'pi Solar House
- DC Dining Centre
- EDC Education Complex
- ENG Engineering Block G
- ES Earth Sciences
- HRIC Health Research Innovation Centre
- HSC Health Sciences Centre
- ICT Information and Communication Technology
- KNA Kinesiology Block A
- MFH Murray Fraser Hall
- MH MacEwan Hall
- MSC MacEwan Student Centre
- MT McKimmie Tower
- RT Reeve Theatre
- SA Science A
- TFDL Taylor Family Digital Library
- TI Taylor Institute for Teaching and Learning
- HNSC Hunter Students Commons smudge friendly spaces throughout new facility
- MTH Mathison Hall Centre of Dialogue is smudge friendly