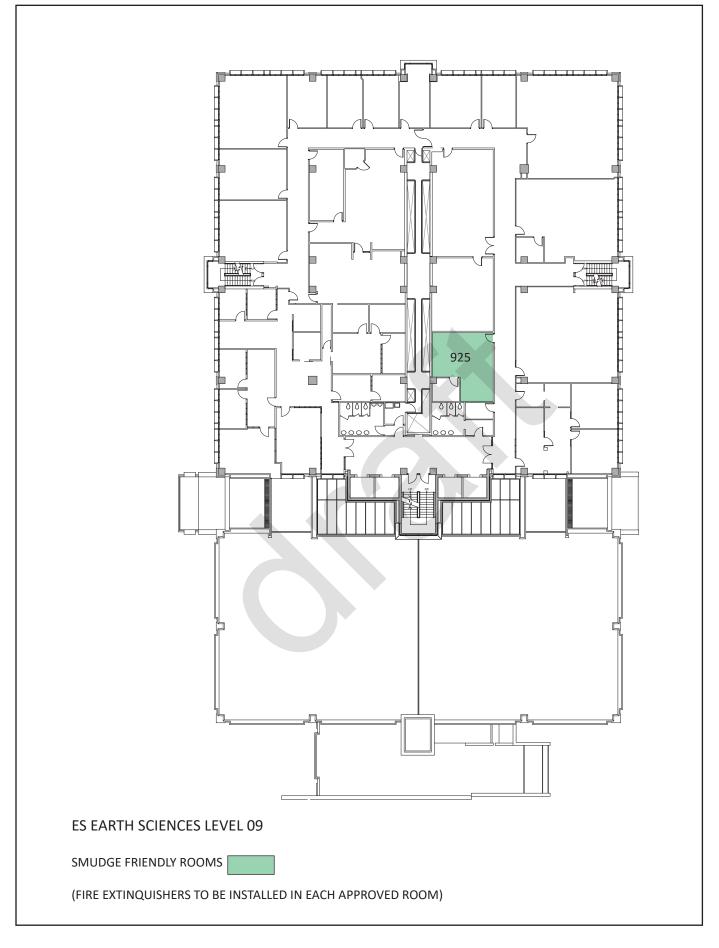

The next steps in development of this inventory is to identify the key contacts for each space.

The following buildings currently have smudge friendly spaces:

- CHF Craigie Hall F
- CHG Craigie Hall G
- CSSH Cenovus Spo'pi Solar House
- DC Dining Centre
- EDC Education Complex
- ENG Engineering Block G
- ES Earth Sciences
- HRIC Health Research Innovation Centre
- HSC Health Sciences Centre
- ICT Information and Communication Technology
- KNA Kinesiology Block A
- MFH Murray Fraser Hall
- MH MacEwan Hall
- MSC MacEwan Student Centre
- MT McKimmie Tower
- RT Reeve Theatre
- SA Science A
- TFDL Taylor Family Digital Library
- TI Taylor Institute for Teaching and Learning
- HNSC Hunter Students Commons smudge friendly spaces throughout new facility
- MTH Mathison Hall Centre of Dialogue is smudge friendly