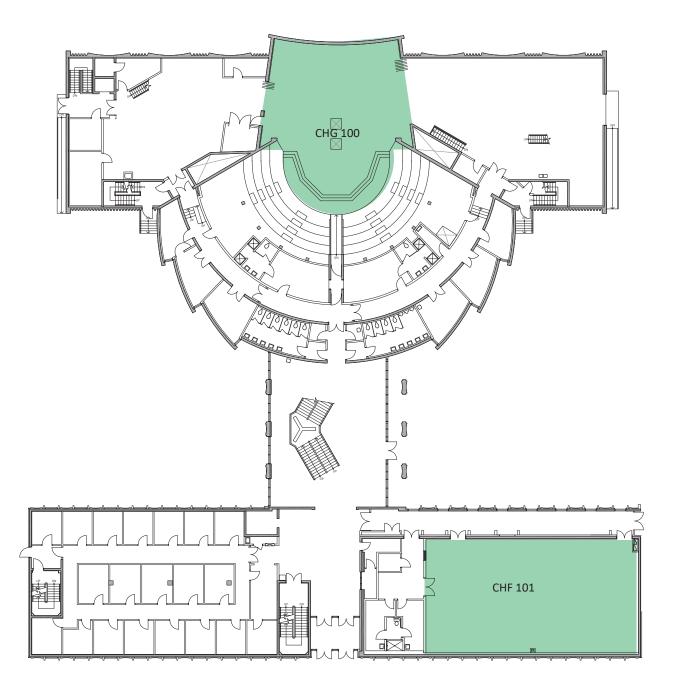

VCI JIOTI 2022 02

CHF CHG - CRAIGIE HALL

SMUDGE FRIENDLY ROOMS

(FIRE EXTINQUISHERS TO BE INSTALLED IN EACH APPROVED ROOM)

CSSH CENOVUS SPO'PI SOLAR HOUSE LEVEL 01

SMUDGE FRIENDLY ROOMS

NOTE: FIRE EXTINQUISHERS TO BE INSTALLED IN EACH APPROVED ROOM