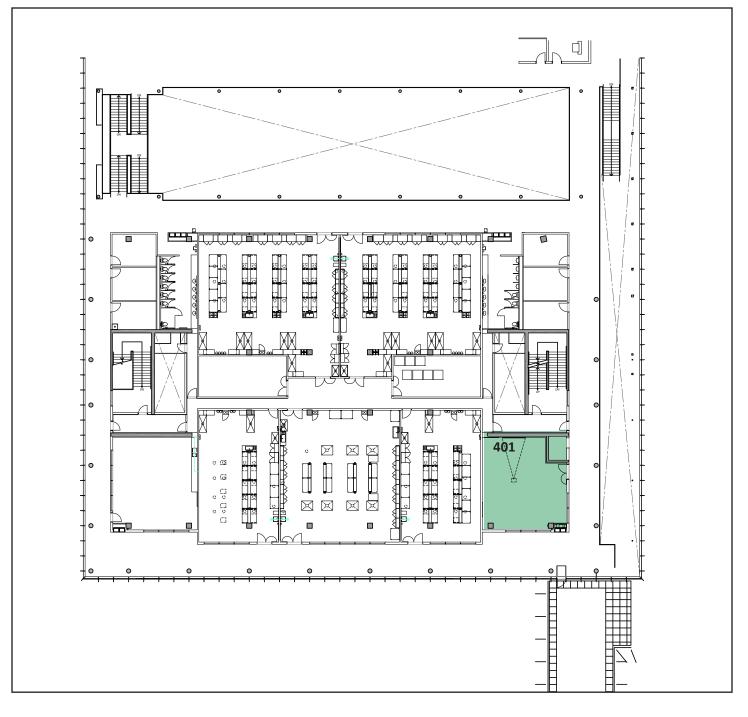

## NOTE: FIRE EXTINQUISHERS TO BE INSTALLED IN EACH APPROVED ROOM

EDC Education Complex LEVEL 01

SMUDGE FRIENDLY ROOMS

ENG Engineering Block G LEVEL 04

SMUDGE FRIENDLY ROOMS

HRIC Health Research and Innovation Centre Ground Floor