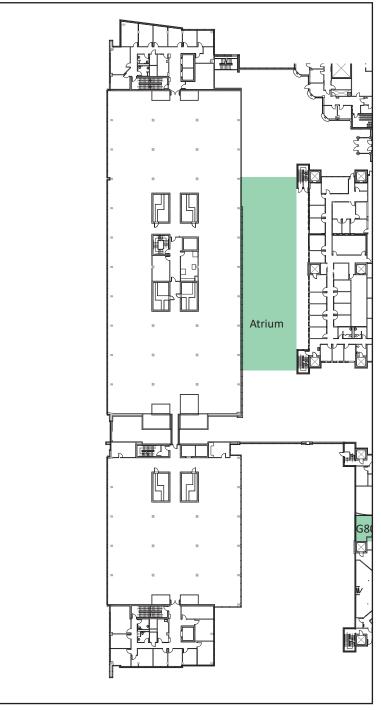

## NOTE: FIRE EXTINQUISHERS TO BE INSTALLED IN EACH APPROVED ROOM

EDC Education Complex LEVEL 01

SMUDGE FRIENDLY ROOMS

ENG Engineering Block G LEVEL 04

SMUDGE FRIENDLY ROOMS

HRIC Health Research and Innovation Centre Ground Floor