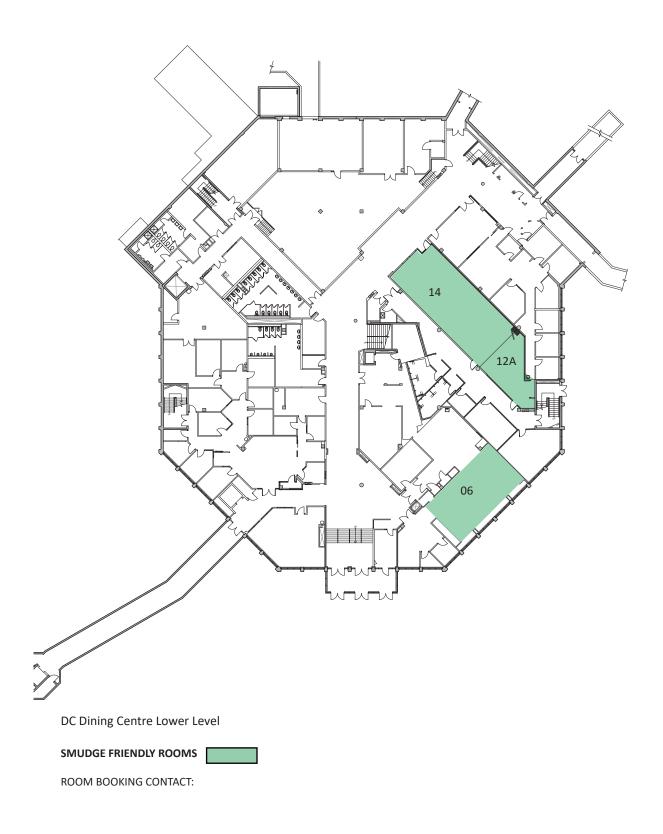

## NOTE: FIRE EXTINQUISHERS TO BE INSTALLED IN EACH APPROVED ROOM

EDC Education Complex LEVEL 01

SMUDGE FRIENDLY ROOMS

ENG Engineering Block G LEVEL 04

SMUDGE FRIENDLY ROOMS

HRIC Health Research and Innovation Centre Ground Floor