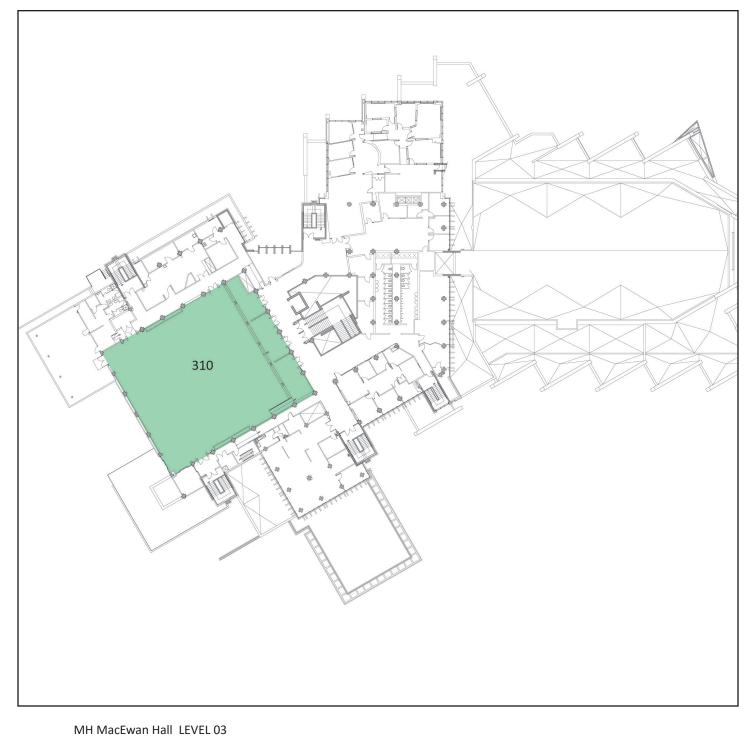

The next steps in development of this inventory is to identify the key contacts for each space.

The following buildings currently have smudge friendly spaces:

- CHF Craigie Hall F
- CHG Craigie Hall G
- CSSH Cenovus Spo'pi Solar House
- DC Dining Centre
- EDC Education Complex
- ENG Engineering Block G
- ES Earth Sciences
- HRIC Health Research Innovation Centre
- HSC Health Sciences Centre
- ICT Information and Communication Technology
- KNA Kinesiology Block A
- MFH Murray Fraser Hall
- MH MacEwan Hall
- MSC MacEwan Student Centre
- MT McKimmie Tower
- RT Reeve Theatre
- SA Science A
- TFDL Taylor Family Digital Library
- TI Taylor Institute for Teaching and Learning
- HNSC Hunter Students Commons smudge friendly spaces throughout new facility
- MTH Mathison Hall Centre of Dialogue is smudge friendly