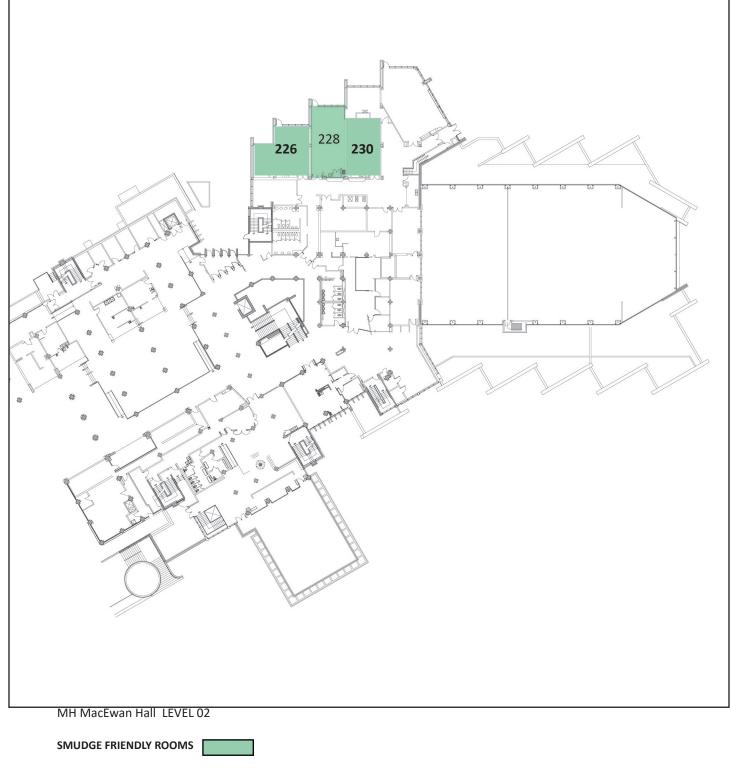

The next steps in development of this inventory is to identify the key contacts for each space.

The following buildings currently have smudge friendly spaces:

- CHF Craigie Hall F
- CHG Craigie Hall G
- CSSH Cenovus Spo'pi Solar House
- DC Dining Centre
- EDC Education Complex
- ENG Engineering Block G
- ES Earth Sciences
- HRIC Health Research Innovation Centre
- HSC Health Sciences Centre
- ICT Information and Communication Technology
- KNA Kinesiology Block A
- MFH Murray Fraser Hall
- MH MacEwan Hall
- MSC MacEwan Student Centre
- MT McKimmie Tower
- RT Reeve Theatre
- SA Science A
- TFDL Taylor Family Digital Library
- TI Taylor Institute for Teaching and Learning
- HNSC Hunter Students Commons smudge friendly spaces throughout new facility
- MTH Mathison Hall Centre of Dialogue is smudge friendly