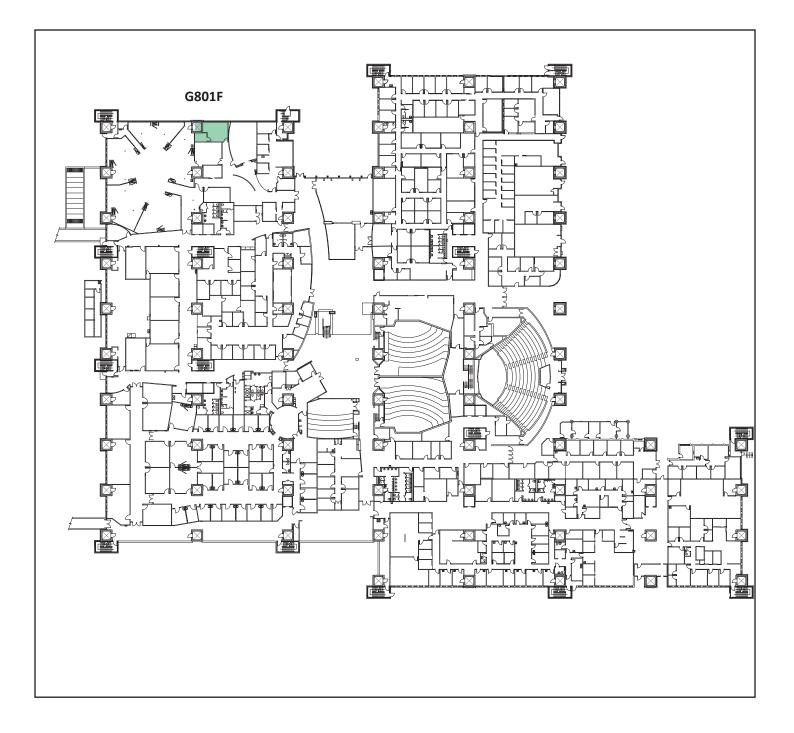

## NOTE: FIRE EXTINQUISHERS TO BE INSTALLED IN EACH APPROVED ROOM

EDC Education Complex LEVEL 01

SMUDGE FRIENDLY ROOMS

ENG Engineering Block G LEVEL 04

SMUDGE FRIENDLY ROOMS

HRIC Health Research and Innovation Centre Ground Floor