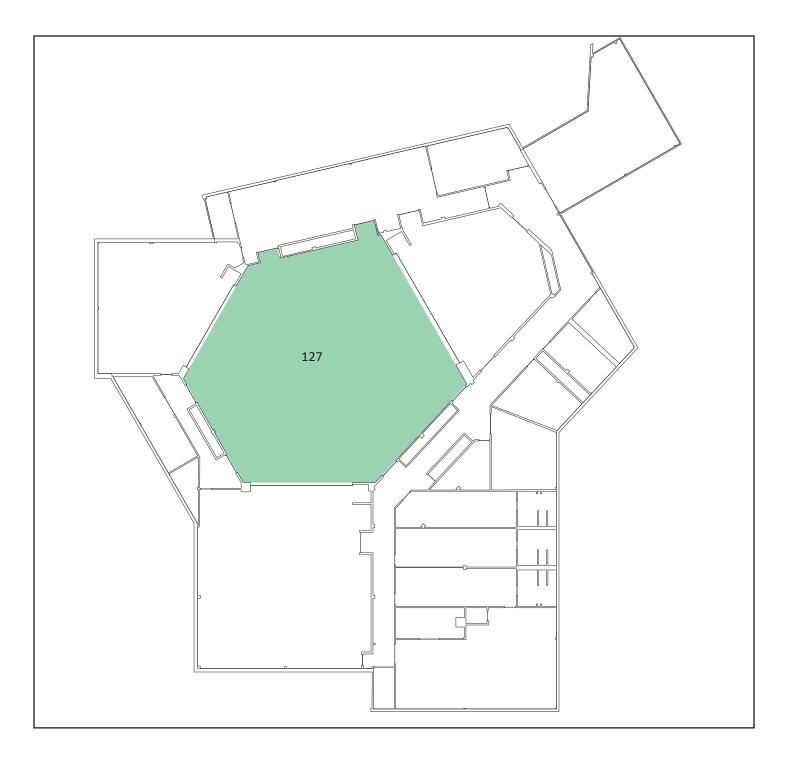

## NOTE: FIRE EXTINQUISHERS TO BE INSTALLED IN EACH APPROVED ROOM

EDC Education Complex LEVEL 01

SMUDGE FRIENDLY ROOMS

ENG Engineering Block G LEVEL 04

SMUDGE FRIENDLY ROOMS

HRIC Health Research and Innovation Centre Ground Floor