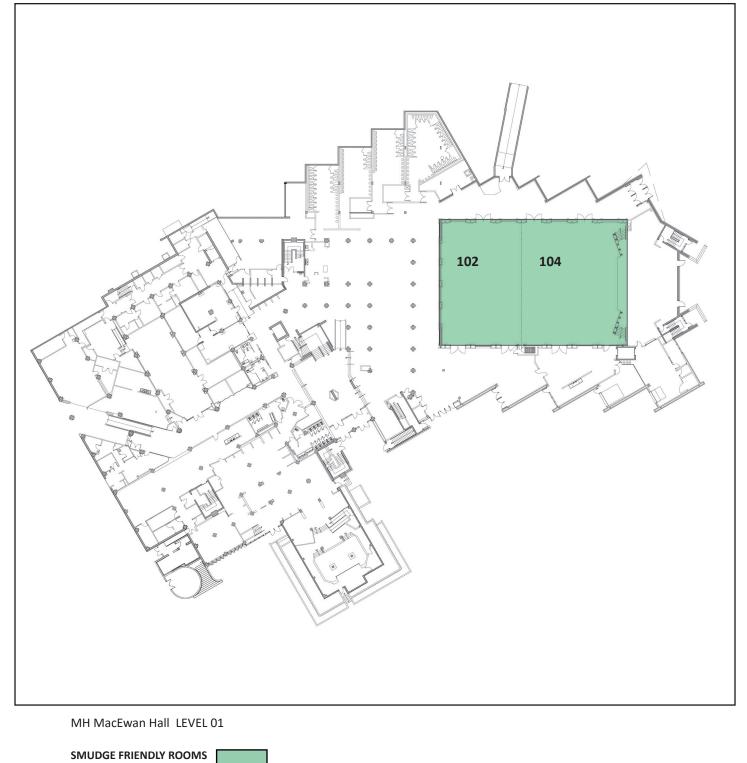

The next steps in development of this inventory is to identify the key contacts for each space.

The following buildings currently have smudge friendly spaces:

- CHF Craigie Hall F
- CHG Craigie Hall G
- CSSH Cenovus Spo'pi Solar House
- DC Dining Centre
- EDC Education Complex
- ENG Engineering Block G
- ES Earth Sciences
- HRIC Health Research Innovation Centre
- HSC Health Sciences Centre
- ICT Information and Communication Technology
- KNA Kinesiology Block A
- MFH Murray Fraser Hall
- MH MacEwan Hall
- MSC MacEwan Student Centre
- MT McKimmie Tower
- RT Reeve Theatre
- SA Science A
- TFDL Taylor Family Digital Library
- TI Taylor Institute for Teaching and Learning
- HNSC Hunter Students Commons smudge friendly spaces throughout new facility
- MTH Mathison Hall Centre of Dialogue is smudge friendly