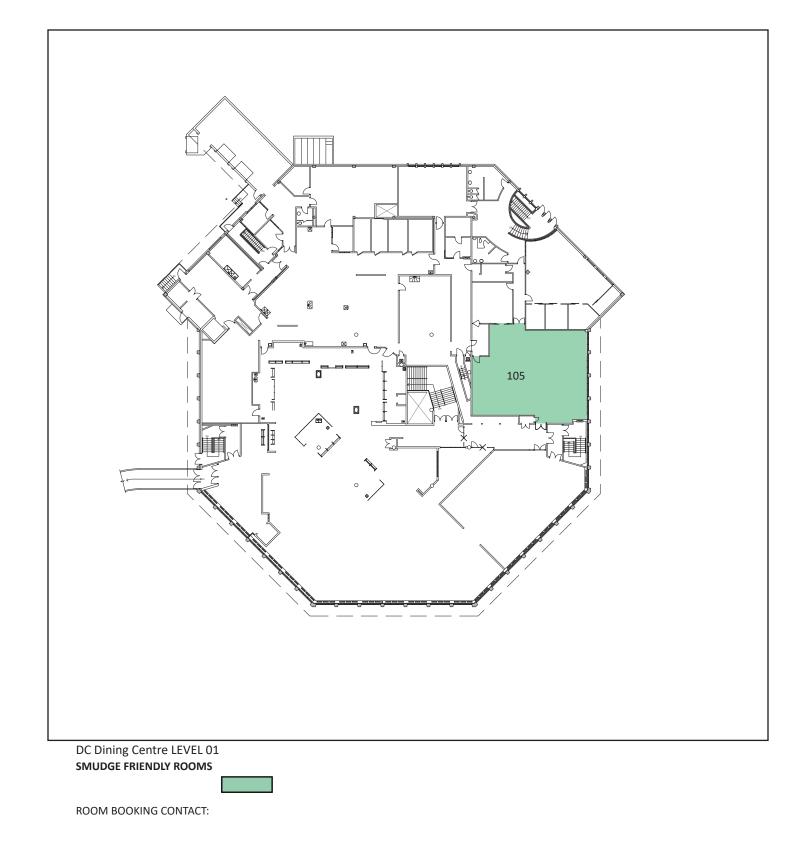

## NOTE: FIRE EXTINQUISHERS TO BE INSTALLED IN EACH APPROVED ROOM

EDC Education Complex LEVEL 01

SMUDGE FRIENDLY ROOMS

ENG Engineering Block G LEVEL 04

SMUDGE FRIENDLY ROOMS

HRIC Health Research and Innovation Centre Ground Floor