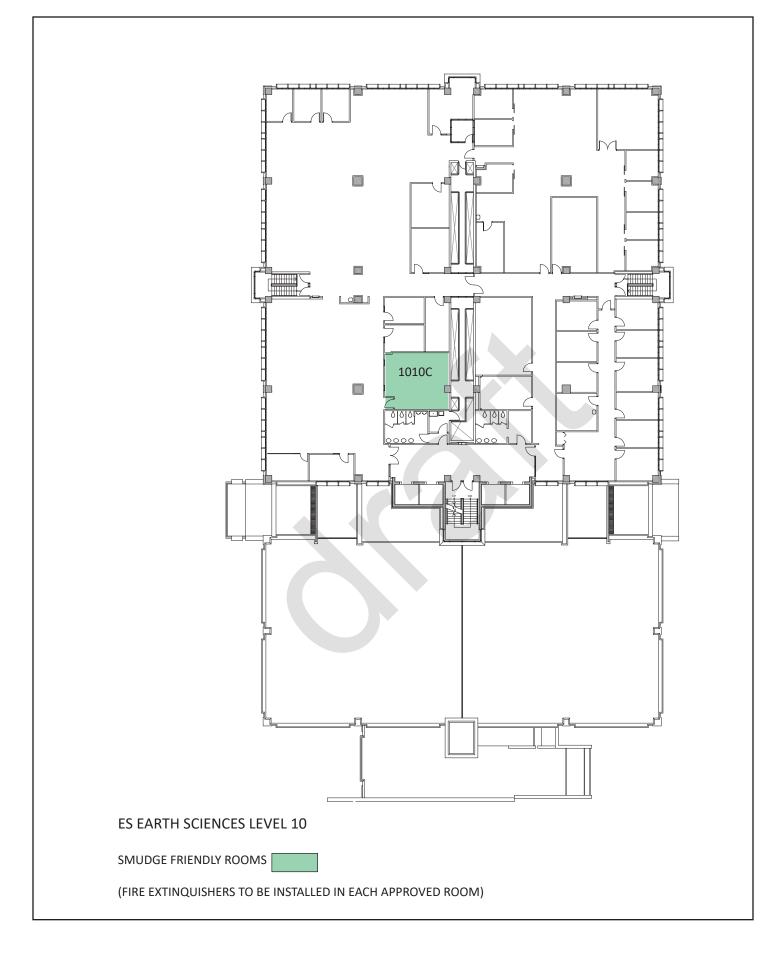

The next steps in development of this inventory is to identify the key contacts for each space.

The following buildings currently have smudge friendly spaces:

- CHF Craigie Hall F
- CHG Craigie Hall G
- CSSH Cenovus Spo'pi Solar House
- DC Dining Centre
- EDC Education Complex
- ENG Engineering Block G
- ES Earth Sciences
- HRIC Health Research Innovation Centre
- HSC Health Sciences Centre
- ICT Information and Communication Technology
- KNA Kinesiology Block A
- MFH Murray Fraser Hall
- MH MacEwan Hall
- MSC MacEwan Student Centre
- MT McKimmie Tower
- RT Reeve Theatre
- SA Science A
- TFDL Taylor Family Digital Library
- TI Taylor Institute for Teaching and Learning
- HNSC Hunter Students Commons smudge friendly spaces throughout new facility
- MTH Mathison Hall Centre of Dialogue is smudge friendly